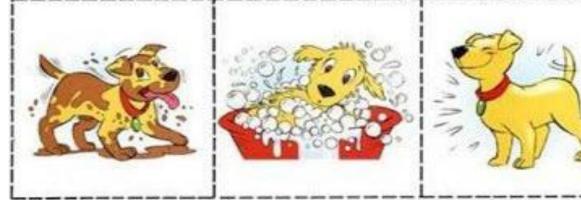

## First, Second, Third

\* Cut out the pictures and paste them in order of which happens first, second and third:

|   | 1     |  |
|---|-------|--|
| Ν | lame: |  |

#### First, Second, Third

\* Cut out the pictures and paste them in order of which happens first, second and third:

First

Second Third

| \ l   |  |
|-------|--|
| Name: |  |