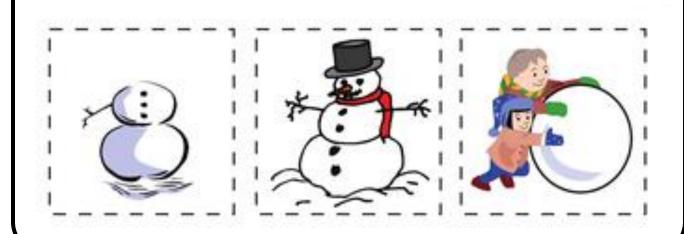

# First, Second, Third

\* Cut out the pictures and paste them in order of which happens first, second and third:

First

Second Third

| N   | lame |      |
|-----|------|------|
| l N |      | <br> |

#### First, Second, Third

\* Cut out the pictures and paste them in order of which happens first, second and third:

First

Second Third

| \ l   |  |
|-------|--|
| Name: |  |

#### First, Second, Third

\* Cut out the pictures and paste them in order of which happens first, second and third: