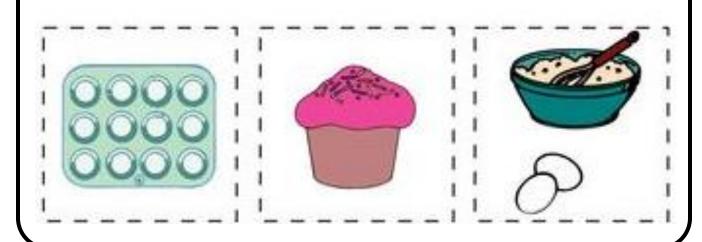

# First, Second, Third

\* Cut out the pictures and paste them in order of which happens first, second and third:

First

Second Third

| N   | lame |      |
|-----|------|------|
| l N |      | <br> |

#### First, Second, Third

\* Cut out the pictures and paste them in order of which happens first, second and third:

First

Second Third

| \ l   |  |
|-------|--|
| Name: |  |

#### First, Second, Third

\* Cut out the pictures and paste them in order of which happens first, second and third: