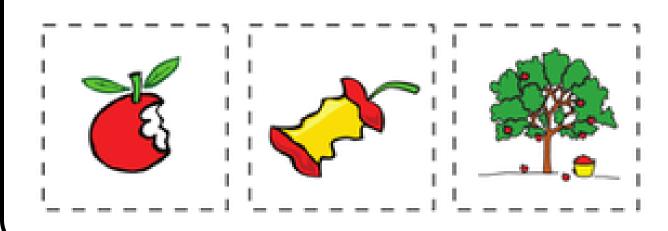

## First, Second, Third

\* Cut out the pictures and paste them in order of which happens first, second and third:

| \ l   |  |
|-------|--|
| Name: |  |

#### First, Second, Third

\* Cut out the pictures and paste them in order of which happens first, second and third: