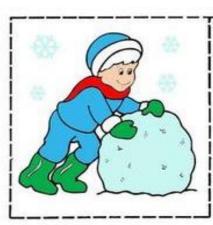

# First, Second, Third

\* Cut out the pictures and paste them in order of which happens first, second and third:

First

Second Third

| N   | lame |      |
|-----|------|------|
| l N |      | <br> |