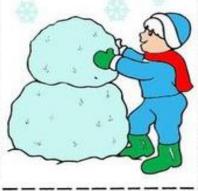

# First, Second, Third

\* Cut out the pictures and paste them in order of which happens first, second and third:

First

Second Third

| N   | lame |      |
|-----|------|------|
| l N |      | <br> |