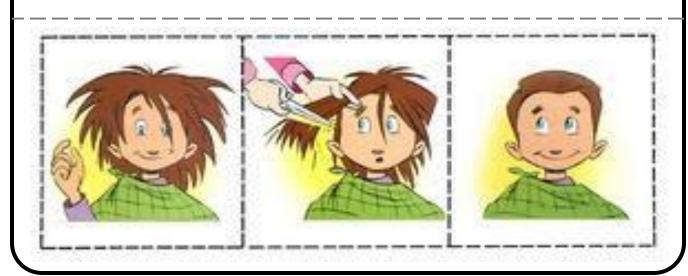

# First, Second, Third

\* Cut out the pictures and paste them in order of which happens first, second and third:

First

Second Third

| N   | lame |      |
|-----|------|------|
| l N |      | <br> |

#### First, Second, Third

\* Cut out the pictures and paste them in order of which happens first, second and third:

First

Second Third

| \ l   |  |
|-------|--|
| Name: |  |

#### First, Second, Third

\* Cut out the pictures and paste them in order of which happens first, second and third: