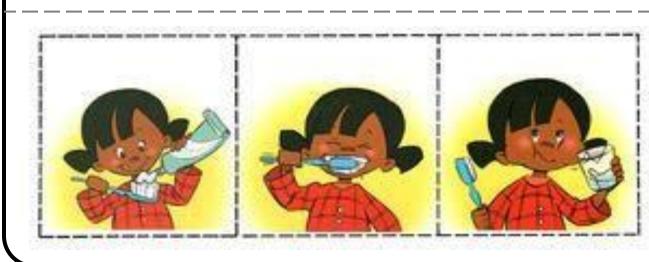

# First, Second, Third

\* Cut out the pictures and paste them in order of which happens first, second and third:

First

Second Third

| N   | lame |      |
|-----|------|------|
| l N |      | <br> |

#### First, Second, Third

\* Cut out the pictures and paste them in order of which happens first, second and third:

First

Second Third

| \ l   |  |
|-------|--|
| Name: |  |

#### First, Second, Third

\* Cut out the pictures and paste them in order of which happens first, second and third: